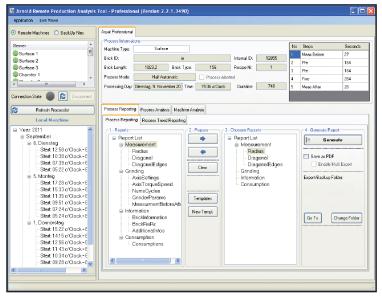

#### Integrated process based analysing tool

- Integrated SQL-database
- Process based trend analysis over a huge time range
- Detailed quality reports
- Data export to all common file types like MS-Word, MS-Excel, PDF, ...
- Central management for all Arnold machines

### Integrated process based analysing tool

- Integrated SQL-database
- Process based trend analysis over a huge time range
- Detailed quality reports
- Data export to all common file types like MS-Word, MS-Excel, PDF, ...
- Central management for all Arnold machines