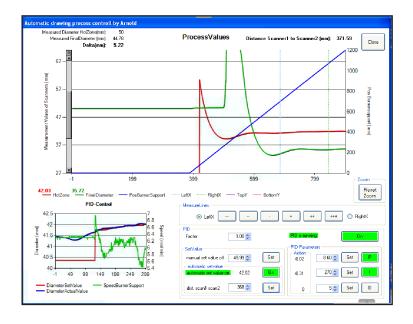

# Advanced drawing control

- Process based graphical online monitoring and controlling
- Graphical measurements between hot zone diameter and final diameter during process