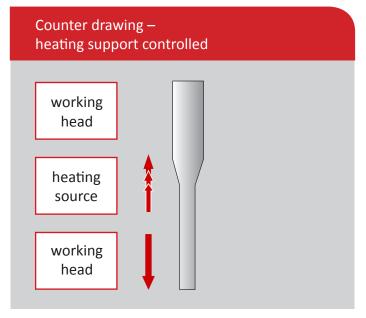

in tube (RIT) or rod in cylinder (RIC) technology in one working step with the stretching process. The latest technology applied in the Arnold precision stretching lathes results in low cost of ownership and customer orientated solutions. The newest technologies for process monitoring, analyzing and controlling maximize the yield of preform production and enable a wide range of products.

- High precision machine bed
- Integrated temperature supervision by high precision
- Integrated flame supervision for safety
- All axis are equipped with AC-servo motors
- Modular heating concept with burner or furnace
- Available in horizontal and vertical execution
- Integrated high precision diameter measuring system for unstreched preform, hot zone and final diameter

### Standard drawing processes









High performance drawing processes





## Powerful HMI

- High performance user interface designed through the newest ergonomical knowledge
- Maximum effectiveness for machine operation
- Integrated user management
- Process based status windows all important information are available at one page
- Graphical trend monitoring for all important process data

# Advanced drawing control

- Process based graphical online monitoring and controlling
- Graphical measurements between hot zone diameter and final diameter during process







#### Integrated process based analysing tool

- Integrated SQL-database
- Process based trend analysis over a huge time range
- Detailed quality reports
- Data export to all common file types like MS-Word, MS-Excel, PDF, ...
- Central management for al