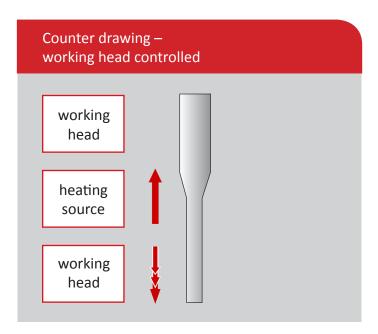

tube (RIT) or rod in cylinder (RIC) technology in one working step with the stretching process. The latest technology applied in the Arnold precision stretching lathes results in low cost of ownership and customer orientated solutions. The newest technologies for process monitoring, analyzing and controlling maximize the yield of preform production and enable a wide range of products.

- High precision machine bed
- Integrated temperature supervision by high precision
- Integrated flame supervision for safety
- All axis are equipped with AC-servo motors
- Modular heating concept with burner or furnace
- Available in horizontal and vertical execution
- Integrated high precision diameter measuring system for unstreched preform, hot zone and final diameter

### Standard drawing processes









High performance drawing processes





## Powerful HMI

- High performance user interface designed through the newest ergonomical knowledge
- Maximum effectiveness for machine operation
- Integrated user management
- Process based status windows all important information are available at one page
- Graphical trend monitoring for all important process data

# Advanced drawing control

- Process based graphical online monitoring and controlling
- Graphical measurements between hot zone diameter and final diameter during process







#### Integrated process based analysing tool

- Integrated SQL-database
- Process based trend analysis over a huge time range
- Detailed quality reports
- Data export to all common file types like MS-Word, MS-Excel, PDF, ...
- Central management for all