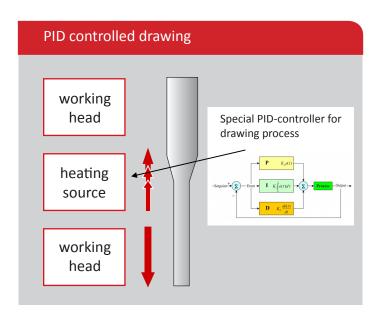

# Advanced drawing control

- Process based graphical online monitoring and controlling
- Graphical measurements between hot zone diameter and final diameter during process