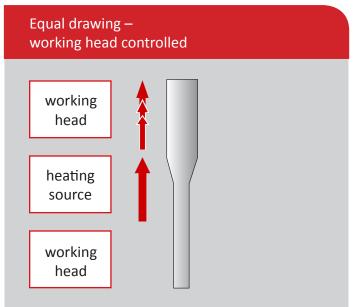

e (RIT) or rod in cylinder (RIC) technology in one working step with the stretching process. The latest technology applied in the Arnold precision stretching lathes results in low cost of ownership and customer orientated solutions. The newest technologies for process monitoring, analyzing and controlling maximize the yield of preform production and enable a wide range of products.

- High precision machine bed
- Integrated temperature supervision by high precision
- Integrated flame supervision for safety
- All axis are equipped with AC-servo motors
- Modular heating concept with burner or furnace
- Available in horizontal and vertical execution
- Integrated high precision diameter measuring system for unstreched preform, hot zone and final diameter

### Standard drawing processes









High performance drawing processes





## Powerful HMI

- High performance user interface designed through the newest ergonomical knowledge
- Maximum effectiveness for machine operation
- Integrated user management
- Process based status windows all important information are available at one page
- Graphical trend monitoring for all important process data

# Advanced drawing control

- Process based graphical online monitoring and controlling
- Graphical measurements between hot zone diameter and final diameter during process







#### Integrated process based analysing tool

- Integrated SQL-database
- Process based trend analysis over a huge time range
- Detailed quality reports
- Data export to all common file types like MS-Word, MS-Excel, PDF, ...
- Central management for all Arno