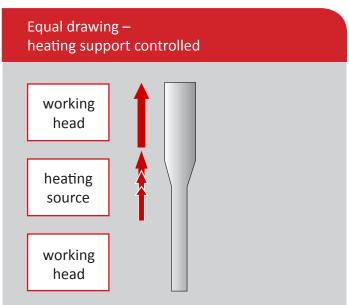

ube (RIT) or rod in cylinder (RIC) technology in one working step with the stretching process. The latest technology applied in the Arnold precision stretching lathes results in low cost of ownership and customer orientated solutions. The newest technologies for process monitoring, analyzing and controlling maximize the yield of preform production and enable a wide range of products.

- High precision machine bed
- Integrated temperature supervision by high precision
- Integrated flame supervision for safety
- All axis are equipped with AC-servo motors
- Modular heating concept with burner or furnace
- Available in horizontal and vertical execution
- Integrated high precision diameter measuring system for unstreched preform, hot zone and final diameter

### Standard drawing processes









High performance drawing processes





## Powerful HMI

- High performance user interface designed through the newest ergonomical knowledge
- Maximum effectiveness for machine operation
- Integrated user management
- Process based status windows all important information are available at one page
- Graphical trend monitoring for all important process data

# Advanced drawing control

- Process based graphical online monitoring and controlling
- Graphical measurements between hot zone diameter and final diameter during process







#### Integrated process based analysing tool

- Integrated SQL-database
- Process based trend analysis over a huge time range
- Detailed quality reports
- Data export to all common file types like MS-Word, MS-Excel, PDF, ...
- Central management for all Ar