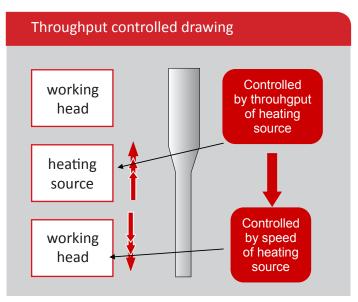

ology in one working step with the stretching process. The latest technology applied in the Arnold precision stretching lathes results in low cost of ownership and customer orientated solutions. The newest technologies for process monitoring, analyzing and controlling maximize the yield of preform production and enable a wide range of products.

- High precision machine bed
- Integrated temperature supervision by high precision
- Integrated flame supervision for safety
- All axis are equipped with AC-servo motors
- Modular heating concept with burner or furnace
- Available in horizontal and vertical execution
- Integrated high precision diameter measuring system for unstreched preform, hot zone and final diameter

### Standard drawing processes









High performance drawing processes





## Powerful HMI

- High performance user interface designed through the newest ergonomical knowledge
- Maximum effectiveness for machine operation
- Integrated user management
- Process based status windows all important information are available at one page
- Graphical trend monitoring for all important process data

# Advanced drawing control

- Process based graphical online monitoring and controlling
- Graphical measurements between hot zone diameter and final diameter during process







#### Integrated process based analysing tool

- Integrated SQL-database
- Process based trend analysis over a huge time range
- Detailed quality reports
- Data export to all common file types like MS-Word, MS-Excel, PDF, ...
- Central management for all Arnold machines







### Integrated proc