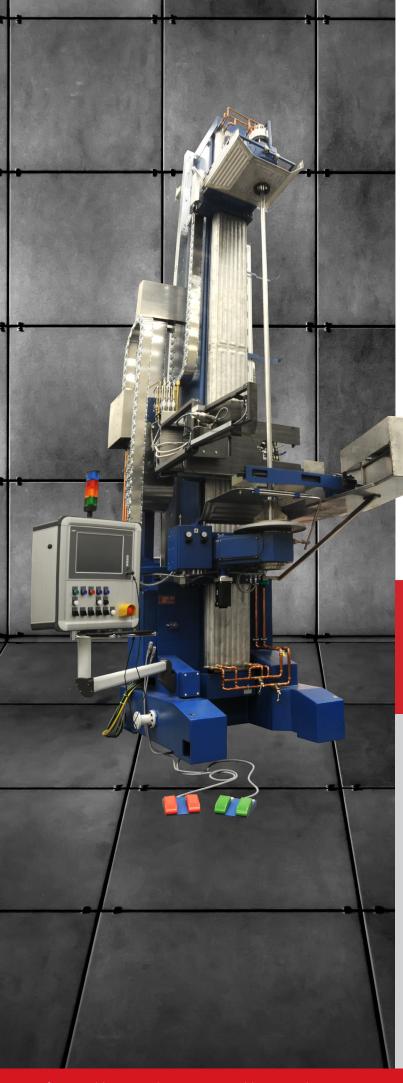

# **ARNOLD PRECISION** STRETCHING LATHES

The Arnold precision stretching lathes are designed for high precision stretching of preforms. The adaptable overgladding system allows customers to increase their core rod size by the rod in tube (RIT) or rod in cylinder (RIC) technology in one working step with the stretching process. The latest technology applied in the Arnold precision stretching lathes results in low cost of ownership and customer orientated solutions. The newest technologies for process monitoring, analyzing and controlling maximize the yield of preform production and enable a wide range of products.

- High precision machine bed
- Integrated temperature supervision by high precision
- Integrated flame supervision for safety
- All axis are equipped with AC-servo motors
- Modular heating concept with burner or furnace
- Available in horizontal and vertical execution
- Integrated high precision diameter measuring system for unstreched preform, hot zone and final diameter