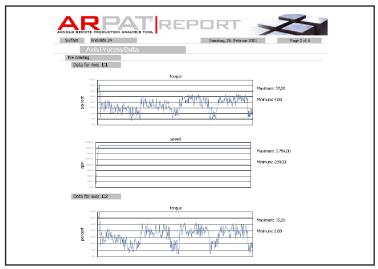

#### Integrated process based analysing tool

- Integrated SQL-database
- Process based trend analysis over a huge time range
- Detailed quality reports
- Data export to all common file types like MS-Word, MS-Excel, PDF, ...
- Central management for all Arnold machines

### Integrated process based analysing tool

- Integrated SQL-database
- Process based trend analysis over a huge time range
- Detailed quality reports
- Data export to all common file types like MS-Word, MS-Excel, PDF, ...
- Central management for all Arnold machines