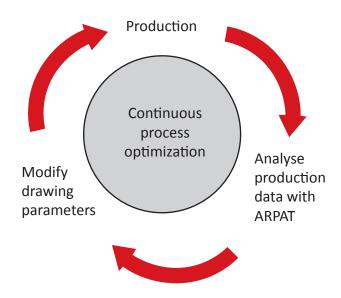

#### Integrated process based analysing tool

- Integrated SQL-database
- Process based trend analysis over a huge time range
- Detailed quality reports
- Data export to all common file types like MS-Word, MS-Excel, PDF, ...
- Central management for all Arnold machines

### Integrated process based analysing tool

- Integrated SQL-database
- Process based trend analysis over a huge time range
- Detailed quality reports
- Data export to all common file types like MS-Word, MS-Excel, PDF, ...
- Central management for all Arnold machines