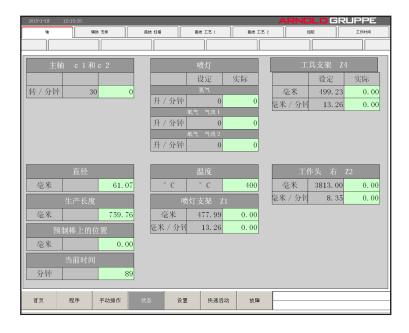

## Powerful HMI

- High performance user interface designed through the newest ergonomical knowledge
- Maximum effectiveness for machine operation
- Integrated user management
- Process based status windows all important information are available at one page
- Graphical trend monitoring for all important process data